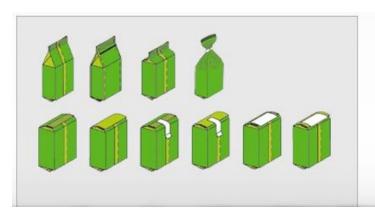

## REVO "E" - the basic model

- Can be used for all types of common vffs-bags and
  also for special designs.
- Low wear & tear sealing systems (heatseal, constant heat or impulse welding, ultra-sonic sealing also available)
- Securely sealed bags because of high jaw pressure (lever drive, actuated by gear motor with frequency inverter)
- Easy-to-operate SIEMENS plc with 6" touch screen (touch screen installed in cabinet's wall).
- 20 product code memories, fault diagnostics

| Model                              | 2500 REVO E                                          | 3200 REVO E                                          | 3800 REVO E                                          | 4500 REVO E                                          | 6000 REVO E                                          |
|------------------------------------|------------------------------------------------------|------------------------------------------------------|------------------------------------------------------|------------------------------------------------------|------------------------------------------------------|
| Bag width                          | 50-250 mm                                            | 80-320 mm                                            | 80-380 mm                                            | 100-450 mm                                           | 250-600 mm                                           |
| Bag length                         | 350 mm                                               | 500 mm                                               | 550 mm                                               | 600 mm                                               | 800 + mehr                                           |
| Bag types                          | all*                                                 | all*                                                 | all*                                                 | all*                                                 | all*                                                 |
| Film types                         | **                                                   | **                                                   | **                                                   | **                                                   | **                                                   |
| max. mechanical speed (cycles/min) | 70                                                   | 70                                                   | 70                                                   | 50                                                   | 20                                                   |
| Electrical supply                  | 230/400 V - 50 Hz, 3<br>phases N/PE                  |
| Pneumatic supply                   | 6 bar constant<br>pressure, free of oil<br>and water |
|                                    |                                                      |                                                      |                                                      |                                                      |                                                      |