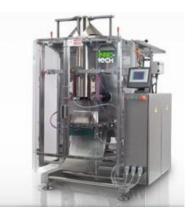

## REVO "E" - the basic model

- Can be used for all types of common vffs-bags and
  also for special designs.
- Low wear & tear sealing systems (heatseal, constant heat or impulse welding, ultra-sonic sealing also available)
- Securely sealed bags because of high jaw pressure (lever drive, actuated by gear motor with frequency inverter)
- Easy-to-operate SIEMENS plc with 6" touch screen (touch screen installed in cabinet's wall).
- 20 product code memories, fault diagnostics

- No painted parts on the machine; easy to clean and access (full stainless steel option also available)
- Variable body height
- Quick film reel changeover by pneumatically actuated splicing table
- Low wear & tear achieved by directly flanged drives (no chains, toothed belts or cardan shafts)
- Possibility of upgrading all REVO "E"-models can be retrofitted with servo-motors for the cross jaw drive and for the film transport, in order to meet higher speed requirements; the retrofitting can be done on site

| Model                              | 2500 REVO E                                          | 3200 REVO E                                          | 3800 REVO E                                          | 4500 REVO E                                          | 6000 REVO E                                          |
|------------------------------------|------------------------------------------------------|------------------------------------------------------|------------------------------------------------------|------------------------------------------------------|------------------------------------------------------|
| Bag width                          | 50-250 mm                                            | 80-320 mm                                            | 80-380 mm                                            | 100-450 mm                                           | 250-600 mm                                           |
| Bag length                         | 350 mm                                               | 500 mm                                               | 550 mm                                               | 600 mm                                               | 800 + mehr                                           |
| Bag types                          | all*                                                 | all*                                                 | all*                                                 | all*                                                 | all*                                                 |
| Film types                         | **                                                   | **                                                   | **                                                   | **                                                   | **                                                   |
| max. mechanical speed (cycles/min) | 70                                                   | 70                                                   | 70                                                   | 50                                                   | 20                                                   |
| Electrical supply                  | 230/400 V - 50 Hz, 3<br>phases N/PE                  |
| Pneumatic supply                   | 6 bar constant<br>pressure, free of oil<br>and water |
|                                    |                                                      |                                                      |                                                      |                                                      |                                                      |