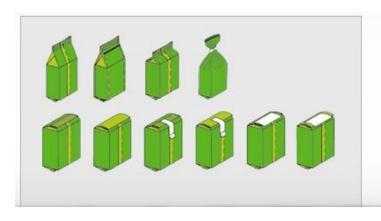

## REVO - high-end intermittant motion bagmaker

- Can be used for all types of common vffs-bags as well as for special designs
- Low wear & tear sealing systems (heatseal, constant heat or impulse welding, ultra-sonic sealing as option)
- Securely sealed bags because of high mechanical jaw pressure (servo-actuated lever drive); opening width of cross jaws variable (can be stored under the product code) as well as cross-jaw pressure (pressure setting can also be stored – as option)
- Industrial PC-control (B&R) with colour touch-screen; including 100 product code settings (up to 1000 as option), various operator access levels (password protected), slot for memory card (to safe data), ethernet interface and remote service software (as option)
- All REVO-models can also be equipped with a SIEMENS PLC-control (S7) as alternative
- Automatic film tracking
- Vacuum supported film transport (option)
- No painted parts on the machine; easy to clean and access (full stainless steel option also available)
- Quick film reel changeover by pneumatically actuated splicing table
- Variable body height
- Low wear & tear, highly efficient, quick changeover