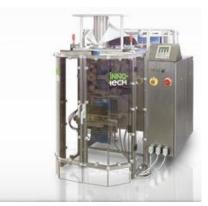

## REVO - high-end intermittant motion bagmaker

- Can be used for all types of common vffs-bags as well as for special designs
- Low wear & tear sealing systems (heatseal, constant heat or impulse welding, ultra-sonic sealing as option)
- Securely sealed bags because of high mechanical jaw pressure (servo-actuated lever drive); opening width of cross jaws variable (can be stored under the product code) as well as cross-jaw pressure (pressure setting can also be stored – as option)
- Industrial PC-control (B&R) with colour touch-screen; including 100 product code settings (up to 1000 as option), various operator access levels (password protected), slot for memory card (to safe data), ethernet interface and remote service software (as option)
- All REVO-models can also be equipped with a SIEMENS PLC-control (S7) as alternative
- Automatic film tracking
- Vacuum supported film transport (option)
- No painted parts on the machine; easy to clean and access (full stainless steel option also available)
- Quick film reel changeover by pneumatically actuated splicing table
- Variable body height
- Low wear & tear, highly efficient, quick changeover